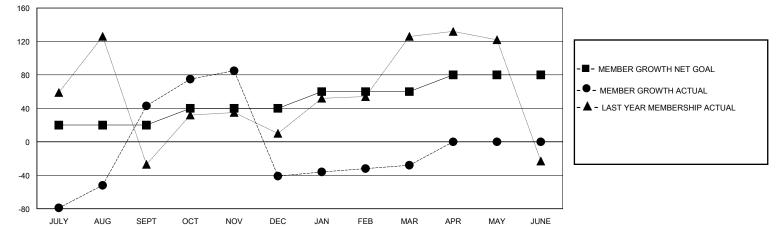

## District 315A2

Results as of: 3/31/2024

JAN

DEC

FEB

MAR

APR

MAY

JUNE

| DROPPED CLUBS: 4        |           | 52 CLUBS OF 93 ADDED 1 OR MORE<br>NEW MEMBERS | GENDER DISTRIBUTION                |                |     |
|-------------------------|-----------|-----------------------------------------------|------------------------------------|----------------|-----|
|                         |           |                                               | MALE                               | 1,885 (69.94%) |     |
| DROPPED MEMBERS         |           |                                               | FEMALE                             | 810 (30.06%)   |     |
| DECEASED                | 2         |                                               | TOTAL FAMILY UNIT MEMBERS          |                | 763 |
| CLUB CANCELLED<br>OTHER | 98<br>178 |                                               | FAMILY MEMBERS PAYING HALF<br>DUES |                | 513 |
| TOTAL                   | 278       |                                               |                                    |                |     |

0

JULY

AUG

SEPT

OCT

NOV

© Copyright 2024, Lions Clubs International, All Rights Reserved.