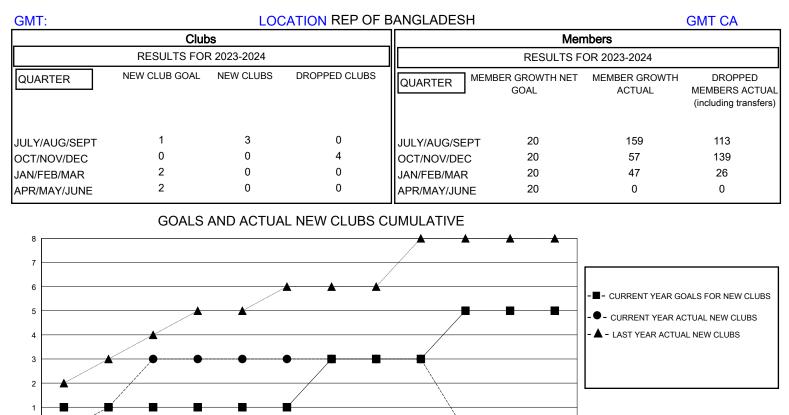

## District 315A2

Results as of: 3/31/2024

JAN

DEC

FEB

MAR

APR

MAY

0

JULY

AUG

SEPT

OCT

NOV

© Copyright 2024, Lions Clubs International, All Rights Reserved.